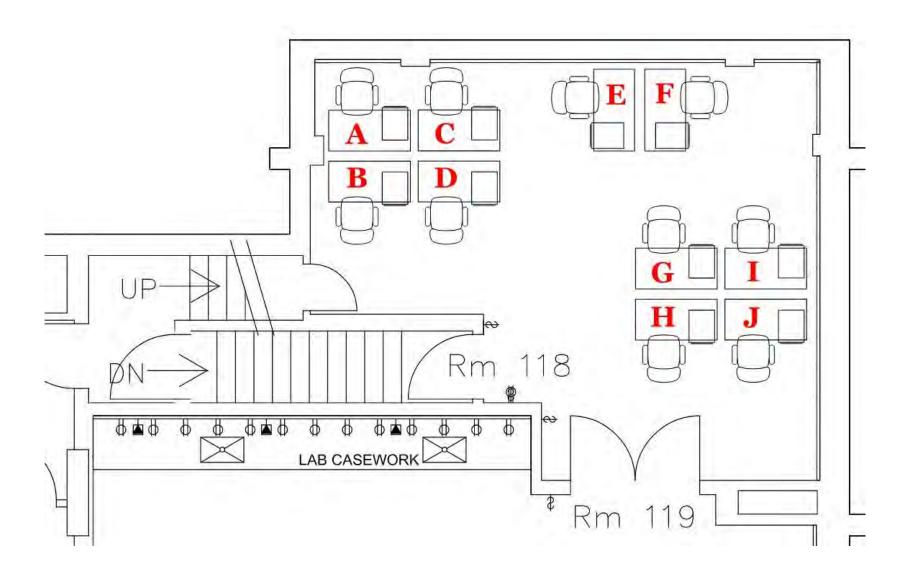

- 7) Fourth Floor Access- Freight Elevator/ Stair Access



# **UPCOMING TASKS- 3rd FLOOR**



#### Phase 6-4

#### 3<sup>rd</sup> Floor South

- -Construction Start- 10/6/21
- -Phase 6-4 Completion- 12/2/21

#### Phase 6-5

#### 3<sup>rd</sup> Floor North

- -Construction Start- 12/13/21
- -Phase 6-5 Completion- 2/8/22

# Phases 6-4 & 6-5 (3<sup>rd</sup> Fl.)

Ph. 6-4

• Move Out: 9/21/21 to 10/4/21

• Move In: 12/3/21 to 12/9/21

• Normal Operations: 12/13/21

Ph. 6-5

Move Out: 11/29/21 to 12/10/21

• Move In: 2/9/22 to 2/15/22

• Normal Operations: 2/17/22



# **EHRS Lab Clearance – Example**

Packing Begins

**Chemical Relocation** 

**EHRS Lab Clearance** 

Offsite Move Begins

Construction







# **Temporary Desk Layout – Lab 332**



# **Temporary Desk Assignments – Lab 118**



# **Temporary Desk Requests for Phase 6-5 (Shenoy)**

| First     | Last         | Email                   | PI     | Start Date | Finish Date |
|-----------|--------------|-------------------------|--------|------------|-------------|
| Ramin     | Basir        | rmnbsr@seas.upenn.edu   | Shenoy | 12/06/21   | 02/09/22    |
| Xingyu    | Chen         | xic@seas.upenn.edu      | Shenoy | 12/06/21   | 02/09/22    |
| James     | Glazar       | jglazar@seas.upenn.edu  | Shenoy | 12/06/21   | 02/09/22    |
| Chris     | Price        | chrispr@seas.upenn.edu  | Shenoy | 12/06/21   | 02/09/22    |
| Joshua    | Toth         | jtoth6@seas.upenn.edu   | Shenoy | 12/06/21   | 02/09/22    |
| Gabriel   | Vega-Bellido | gveg@seas.upenn.edu     | Shenoy | 12/06/21   | 02/09/22    |
| Vinayak   | Vi