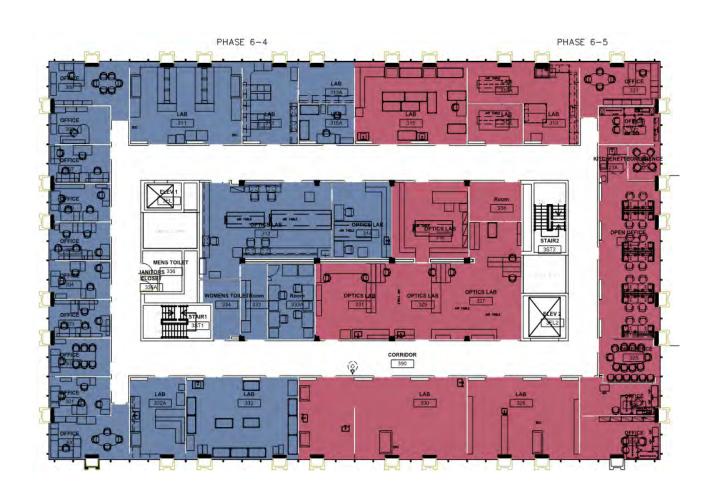

# LEVEL 3- SOUTH

# **UPCOMING TASKS- 3rd FLOOR**

#### Phase 6-4

#### 3<sup>rd</sup> Floor South

- -Construction Start- 10/6/21
- -Phase 6-4 Completion- 12/2/21

#### Phase 6-5

#### 3<sup>rd</sup> Floor North

- -Construction Start- 12/13/21
- -Phase 6-5 Completion- 2/8/22